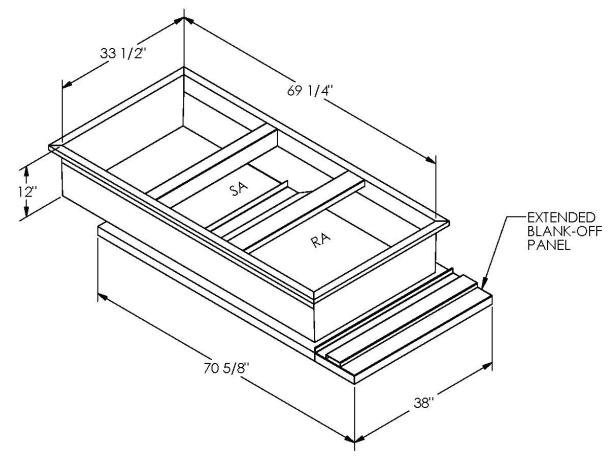

## Cambridgeport

| SUBMITTAL | Part Number |
|-----------|-------------|
|           | 2000235     |

SUBMITTED TO \_\_\_\_\_\_

COMPANY \_\_\_\_\_

JOB NAME

EQUIPMENT \_\_\_\_\_

SIGNATURE \_\_\_\_\_

DATE \_\_\_\_\_

ONE PIECE WELDED CONSTRUCTION

FACTORY INSTALLED SUPPLY TRANSITIONS

FULLY INSULATED

**FEATURES** 

DESIGNED FOR EVEN WEIGHT DISTRIBUTION

FABRICATED OF HEAVY GAUGE G90 GALVANIZED STEEL

ALL WELDS SPRAYED WITH GALVANIZING COMPOUND

GASKET PROVIDED FOR UNIT TO ADAPTER SEALING