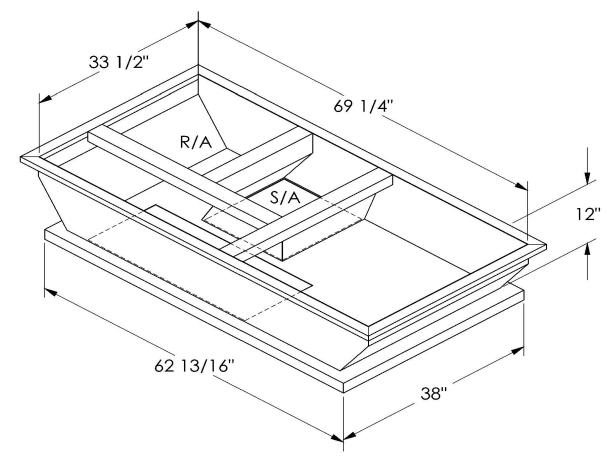

## Cambridgeport

| SUBMITTAL | Part Number |
|-----------|-------------|
|           | 2000239     |

SUBMITTED TO \_\_\_\_\_\_

JOB NAME

EQUIPMENT \_\_\_\_\_

SIGNATURE \_\_\_\_\_

DATE \_\_\_\_\_

## <u>FEATURES</u>

ONE PIECE WELDED CONSTRUCTION

FACTORY INSTALLED SUPPLY TRANSITIONS

FULLY INSULATED

DESIGNED FOR EVEN WEIGHT DISTRIBUTION

FABRICATED OF HEAVY GAUGE G90 GALVANIZED STEEL

ALL WELDS SPRAYED WITH GALVANIZING COMPOUND

GASKET PROVIDED FOR UNIT TO ADAPTER SEALING

## CAMBRIDGEPORT STRONGLY RECOMMENDS CONFIRMING THE DIMENSIONS ON THIS SUBMITTAL

CURB ADAPTERS ARE BASED ON UNIT MANUFACTURERS STANDARD CURB DIMENSIONS.
CAMBRIDGEPORT CANNOT BE RESPONSIBLE FOR ANY DEVIATIONS FROM FACTORY DIMENSIONS OR INCORRECT MODEL NUMBERS.