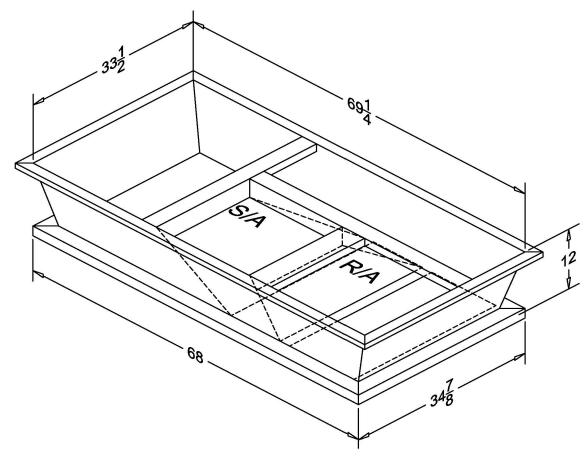

## CAMBRIDGEPORT STRONGLY RECOMMENDS CONFIRMING THE DIMENSIONS ON THIS SUBMITTAL

CURB ADAPTERS ARE BASED ON UNIT MANUFACTURERS STANDARD CURB DIMENSIONS.
CAMBRIDGEPORT CANNOT BE RESPONSIBLE FOR ANY DEVIATIONS FROM FACTORY DIMENSIONS OR INCORRECT MODEL NUMBERS.