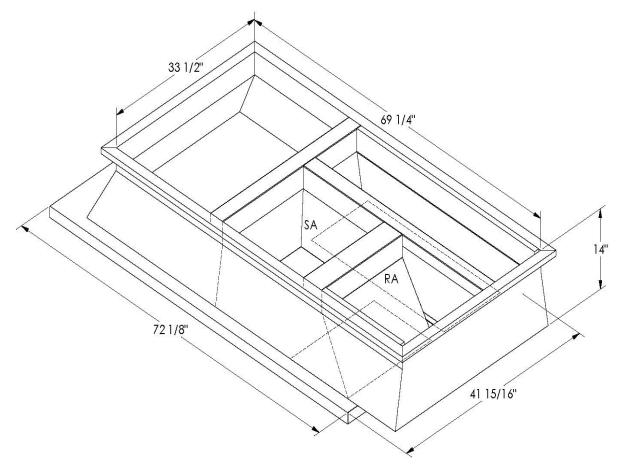

## CAMBRIDGEPORT STRONGLY RECOMMENDS CONFIRMING THE DIMENSIONS ON THIS SUBMITTAL

CURB ADAPTERS ARE BASED ON UNIT MANUFACTURERS STANDARD CURB DIMENSIONS.
CAMBRIDGEPORT CANNOT BE RESPONSIBLE FOR ANY DEVIATIONS FROM FACTORY DIMENSIONS OR INCORRECT MODEL NUMBERS.