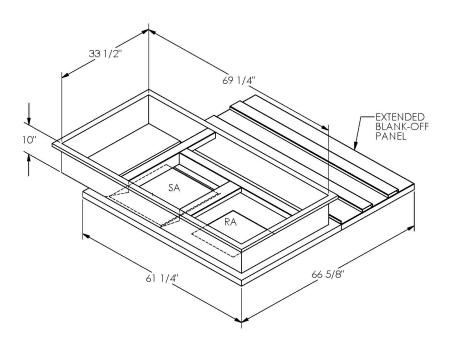

## CAMBRIDGEPORT STRONGLY RECOMMENDS CONFIRMING THE DIMENSIONS ON THIS SUBMITTAL

CURB ADAPTERS ARE BASED ON UNIT MANUFACTURERS STANDARD CURB DIMENSIONS.
CAMBRIDGEPORT CANNOT BE RESPONSIBLE FOR ANY DEVIATIONS FROM FACTORY DIMENSIONS OR INCORRECT MODEL NUMBERS.