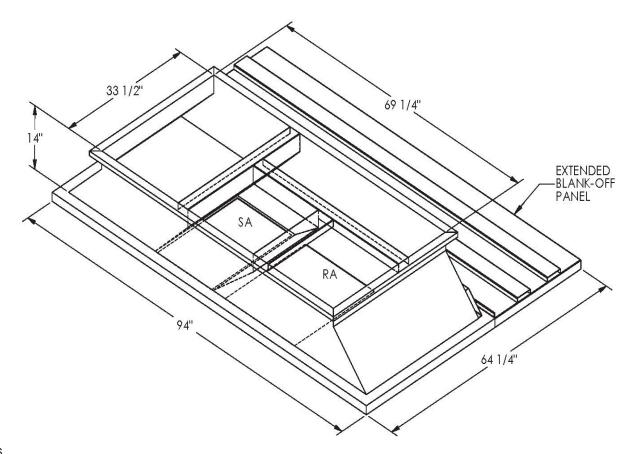

## CAMBRIDGEPORT STRONGLY RECOMMENDS CONFIRMING THE DIMENSIONS ON THIS SUBMITTAL

CURB ADAPTERS ARE BASED ON UNIT MANUFACTURERS STANDARD CURB DIMENSIONS.
CAMBRIDGEPORT CANNOT BE RESPONSIBLE FOR ANY DEVIATIONS FROM FACTORY DIMENSIONS OR INCORRECT MODEL NUMBERS.