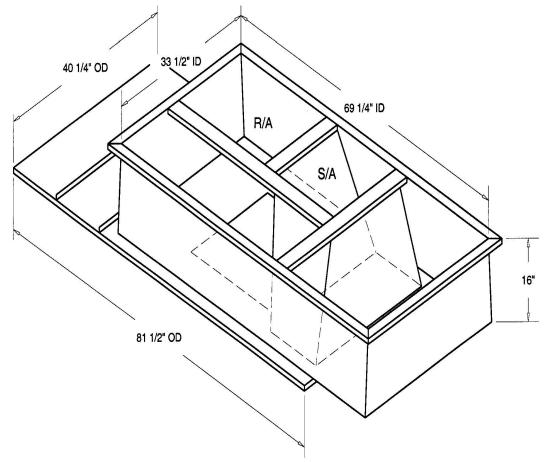

## Cambridgeport

| SUBMITTAL | Part Number |
|-----------|-------------|
|           | 2000264     |

SUBMITTED TO \_\_\_\_\_\_

JOB NAME

EQUIPMENT \_\_\_\_\_

SIGNATURE \_\_\_\_\_

DATE \_\_\_\_\_

ONE PIECE WELDED CONSTRUCTION

FACTORY INSTALLED SUPPLY TRANSITIONS

FULLY INSULATED

**FEATURES** 

DESIGNED FOR EVEN WEIGHT DISTRIBUTION

FABRICATED OF HEAVY GAUGE G90 GALVANIZED STEEL

ALL WELDS SPRAYED WITH GALVANIZING COMPOUND

GASKET PROVIDED FOR UNIT TO ADAPTER SEALING

## CAMBRIDGEPORT STRONGLY RECOMMENDS CONFIRMING THE DIMENSIONS ON THIS SUBMITTAL

CURB ADAPTERS ARE BASED ON UNIT MANUFACTURERS STANDARD CURB DIMENSIONS.
CAMBRIDGEPORT CANNOT BE RESPONSIBLE FOR ANY DEVIATIONS FROM FACTORY DIMENSIONS OR INCORRECT MODEL NUMBERS.