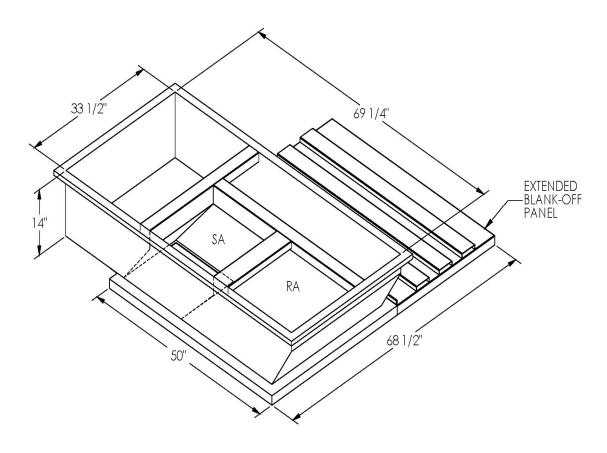

## Cambridgeport

| SUBMITTAL | Part Number |
|-----------|-------------|
|           | 2000262     |

## **FEATURES**

ONE PIECE WELDED CONSTRUCTION

FACTORY INSTALLED SUPPLY TRANSITIONS

FULLY INSULATED

DESIGNED FOR EVEN WEIGHT DISTRIBUTION

FABRICATED OF HEAVY GAUGE G90 GALVANIZED STEEL

ALL WELDS SPRAYED WITH GALVANIZING COMPOUND

GASKET PROVIDED FOR UNIT TO ADAPTER SEALING

## CAMBRIDGEPORT STRONGLY RECOMMENDS CONFIRMING THE DIMENSIONS ON THIS SUBMITTAL

CURB ADAPTERS ARE BASED ON UNIT MANUFACTURERS STANDARD CURB DIMENSIONS.
CAMBRIDGEPORT CANNOT BE RESPONSIBLE FOR ANY DEVIATIONS FROM FACTORY DIMENSIONS OR INCORRECT MODEL NUMBERS.