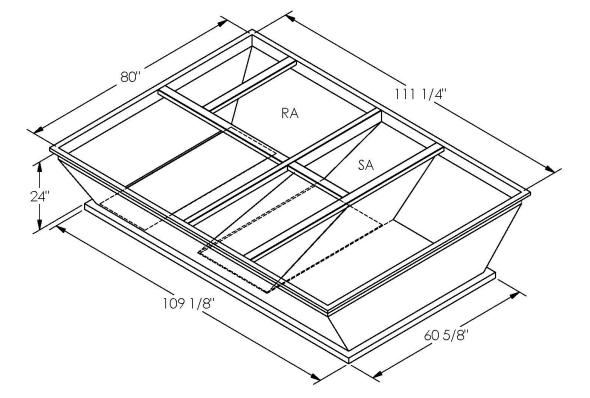

## FEATURES

ONE PIECE WELDED CONSTRUCTION

FACTORY INSTALLED SUPPLY TRANSITIONS

FULLY INSULATED

DESIGNED FOR EVEN WEIGHT DISTRIBUTION

FABRICATED OF HEAVY GAUGE G90 GALVANIZED STEEL

ALL WELDS SPRAYED WITH GALVANIZING COMPOUND

GASKET PROVIDED FOR UNIT TO ADAPTER SEALING

## CAMBRIDGEPORT STRONGLY RECOMMENDS CONFIRMING THE DIMENSIONS ON THIS SUBMITTAL CURB ADAPTERS ARE BASED ON UNIT MANUFACTURERS STANDARD CURB DIMENSIONS. CAMBRIDGEPORT CANNOT BE RESPONSIBLE FOR ANY DEVIATIONS FROM FACTORY DIMENSIONS OR INCORRECT MODEL NUMBERS.