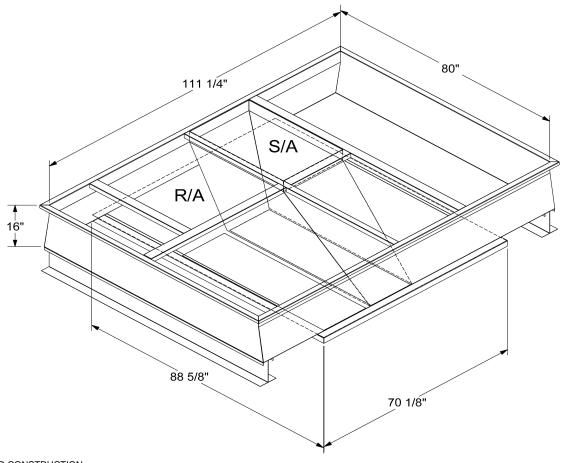

## Cambridgeport

| SUBMITTAL | Part Number |
|-----------|-------------|
|           | 2000334     |

SUBMITTED TO \_\_\_\_\_\_\_

COMPANY \_\_\_\_\_\_

JOB NAME \_\_\_\_\_\_

EQUIPMENT \_\_\_\_\_\_

SIGNATURE \_\_\_\_\_

DATE

ONE PIECE WELDED CONSTRUCTION

FACTORY INSTALLED SUPPLY TRANSITIONS

FULLY INSULATED

**FEATURES** 

DESIGNED FOR EVEN WEIGHT DISTRIBUTION

FABRICATED OF HEAVY GAUGE G90 GALVANIZED STEEL

ALL WELDS SPRAYED WITH GALVANIZING COMPOUND

GASKET PROVIDED FOR UNIT TO ADAPTER SEALING

## CAMBRIDGEPORT STRONGLY RECOMMENDS CONFIRMING THE DIMENSIONS ON THIS SUBMITTAL

CURB ADAPTERS ARE BASED ON UNIT MANUFACTURERS STANDARD CURB DIMENSIONS.
CAMBRIDGEPORT CANNOT BE RESPONSIBLE FOR ANY DEVIATIONS FROM FACTORY DIMENSIONS OR INCORRECT MODEL NUMBERS.