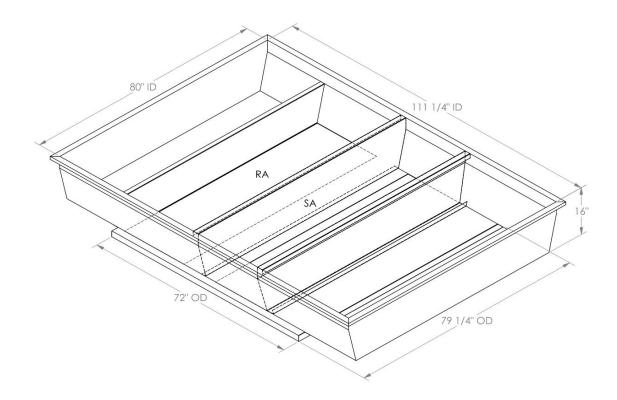

## CAMBRIDGEPORT STRONGLY RECOMMENDS CONFIRMING THE DIMENSIONS ON THIS SUBMITTAL

CURB ADAPTERS ARE BASED ON UNIT MANUFACTURERS STANDARD CURB DIMENSIONS.
CAMBRIDGEPORT CANNOT BE RESPONSIBLE FOR ANY DEVIATIONS FROM FACTORY DIMENSIONS OR INCORRECT MODEL NUMBERS.