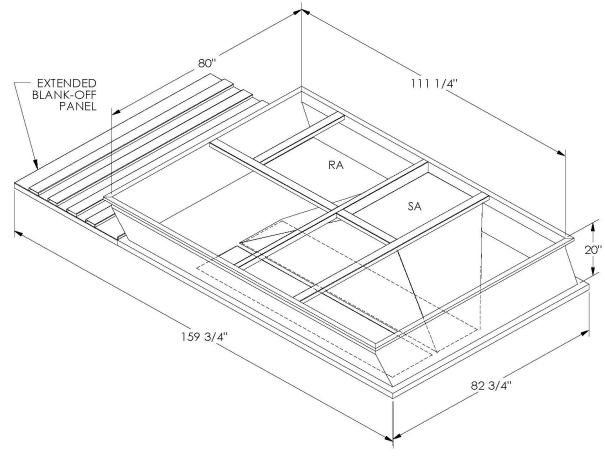

## Cambridgeport

| SUBMITTAL | Part Number |
|-----------|-------------|
|           | 2000346     |

SUBMITTED TO \_\_\_\_\_\_

COMPANY \_\_\_\_\_

JOB NAME \_\_\_\_\_

EQUIPMENT

SIGNATURE \_\_\_\_\_

DATE \_\_\_\_\_

ONE PIECE WELDED CONSTRUCTION

FACTORY INSTALLED SUPPLY TRANSITIONS

FULLY INSULATED

**FEATURES** 

DESIGNED FOR EVEN WEIGHT DISTRIBUTION

FABRICATED OF HEAVY GAUGE G90 GALVANIZED STEEL

ALL WELDS SPRAYED WITH GALVANIZING COMPOUND

GASKET PROVIDED FOR UNIT TO ADAPTER SEALING

## CAMBRIDGEPORT STRONGLY RECOMMENDS CONFIRMING THE DIMENSIONS ON THIS SUBMITTAL

CURB ADAPTERS ARE BASED ON UNIT MANUFACTURERS STANDARD CURB DIMENSIONS.
CAMBRIDGEPORT CANNOT BE RESPONSIBLE FOR ANY DEVIATIONS FROM FACTORY DIMENSIONS OR INCORRECT MODEL NUMBERS.