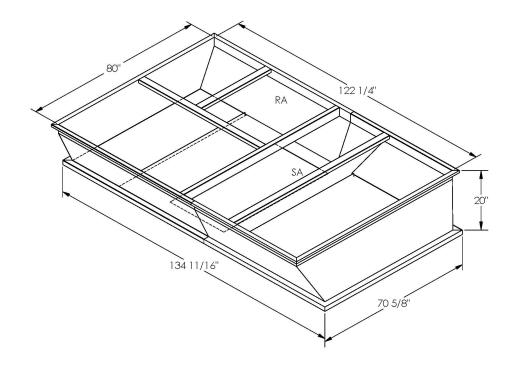

# Part Number 2000351

### FEATURES

ONE PIECE WELDED CONSTRUCTION FACTORY INSTALLED SUPPLY TRANSITIONS FULLY INSULATED DESIGNED FOR EVEN WEIGHT DISTRIBUTION FABRICATED OF HEAVY GAUGE G90 GALVANIZED STEEL ALL WELDS SPRAYED WITH GALVANIZING COMPOUND GASKET PROVIDED FOR UNIT TO ADAPTER SEALING

#### CAMBRIDGEPORT STRONGLY RECOMMENDS CONFIRMING THE DIMENSIONS ON THIS SUBMITTAL CURB ADAPTERS ARE BASED ON UNIT MANUFACTURERS STANDARD CURB DIMENSIONS. CAMBRIDGEPORT CANNOT BE RESPONSIBLE FOR ANY DEVIATIONS FROM FACTORY DIMENSIONS OR INCORRECT MODEL NUMBERS.