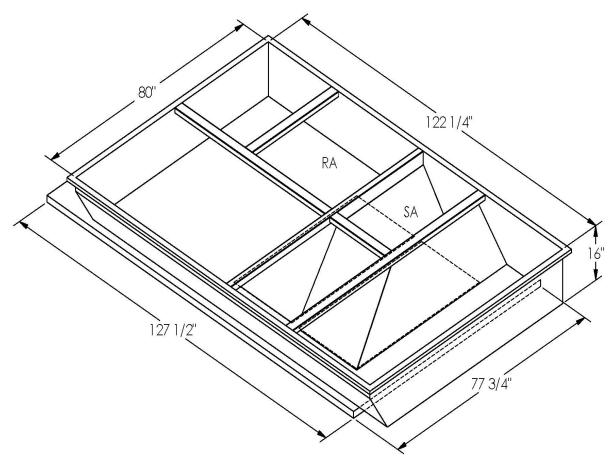

## Cambridgeport

| SUBMITTAL | Part Number |
|-----------|-------------|
|           | 2000350     |

SUBMITTED TO \_\_\_\_\_\_\_

COMPANY \_\_\_\_\_\_

JOB NAME \_\_\_\_\_\_

EQUIPMENT \_\_\_\_\_\_

SIGNATURE \_\_\_\_\_\_

## CAMBRIDGEPORT STRONGLY RECOMMENDS CONFIRMING THE DIMENSIONS ON THIS SUBMITTAL

CURB ADAPTERS ARE BASED ON UNIT MANUFACTURERS STANDARD CURB DIMENSIONS.
CAMBRIDGEPORT CANNOT BE RESPONSIBLE FOR ANY DEVIATIONS FROM FACTORY DIMENSIONS OR INCORRECT MODEL NUMBERS.