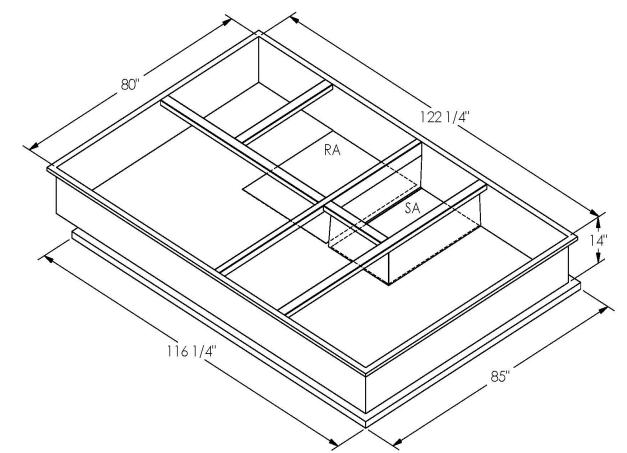

## CAMBRIDGEPORT STRONGLY RECOMMENDS CONFIRMING THE DIMENSIONS ON THIS SUBMITTAL CURB ADAPTERS ARE BASED ON UNIT MANUFACTURERS STANDARD CURB DIMENSIONS. CAMBRIDGEPORT CANNOT BE RESPONSIBLE FOR ANY DEVIATIONS FROM FACTORY DIMENSIONS OR INCORRECT MODEL NUMBERS.