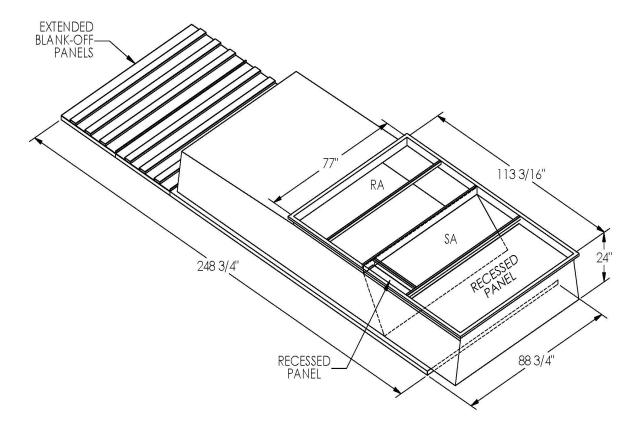

## Cambridgeport

| SUBMITTAL | Part Number |
|-----------|-------------|
|           | 2000/36     |

## **FEATURES**

ONE PIECE WELDED CONSTRUCTION

FACTORY INSTALLED SUPPLY TRANSITIONS

FULLY INSULATED

DESIGNED FOR EVEN WEIGHT DISTRIBUTION

FABRICATED OF HEAVY GAUGE G90 GALVANIZED STEEL

ALL WELDS SPRAYED WITH GALVANIZING COMPOUND

GASKET PROVIDED FOR UNIT TO ADAPTER SEALING

## CAMBRIDGEPORT STRONGLY RECOMMENDS CONFIRMING THE DIMENSIONS ON THIS SUBMITTAL

CURB ADAPTERS ARE BASED ON UNIT MANUFACTURERS STANDARD CURB DIMENSIONS.
CAMBRIDGEPORT CANNOT BE RESPONSIBLE FOR ANY DEVIATIONS FROM FACTORY DIMENSIONS OR INCORRECT MODEL NUMBERS.