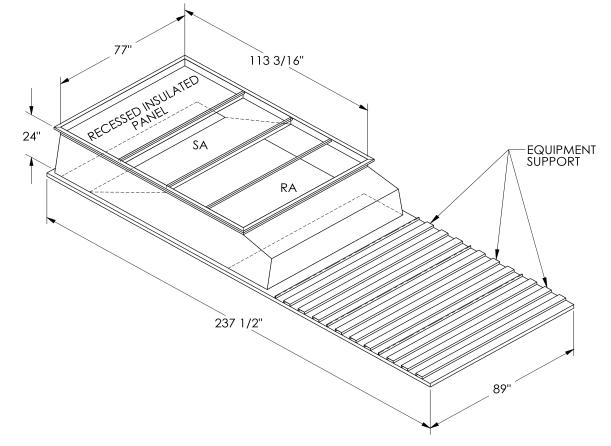

## FEATURES

ONE PIECE WELDED CONSTRUCTION

FACTORY INSTALLED SUPPLY TRANSITIONS

FULLY INSULATED

DESIGNED FOR EVEN WEIGHT DISTRIBUTION

FABRICATED OF HEAVY GAUGE G90 GALVANIZED STEEL

ALL WELDS SPRAYED WITH GALVANIZING COMPOUND

GASKET PROVIDED FOR UNIT TO ADAPTER SEALING

## CAMBRIDGEPORT STRONGLY RECOMMENDS CONFIRMING THE DIMENSIONS ON THIS SUBMITTAL CURB ADAPTERS ARE BASED ON UNIT MANUFACTURERS STANDARD CURB DIMENSIONS. CAMBRIDGEPORT CANNOT BE RESPONSIBLE FOR ANY DEVIATIONS FROM FACTORY DIMENSIONS OR INCORRECT MODEL NUMBERS.