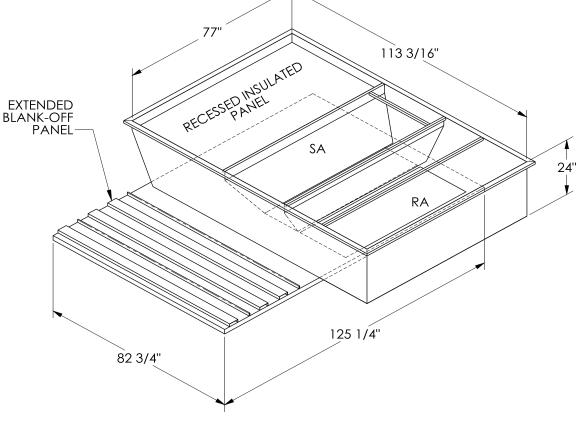

## FEATURES

ONE PIECE WELDED CONSTRUCTION

FACTORY INSTALLED SUPPLY TRANSITIONS

FULLY INSULATED

DESIGNED FOR EVEN WEIGHT DISTRIBUTION

FABRICATED OF HEAVY GAUGE G90 GALVANIZED STEEL

ALL WELDS SPRAYED WITH GALVANIZING COMPOUND

GASKET PROVIDED FOR UNIT TO ADAPTER SEALING

## CAMBRIDGEPORT STRONGLY RECOMMENDS CONFIRMING THE DIMENSIONS ON THIS SUBMITTAL CURB ADAPTERS ARE BASED ON UNIT MANUFACTURERS STANDARD CURB DIMENSIONS. CAMBRIDGEPORT CANNOT BE RESPONSIBLE FOR ANY DEVIATIONS FROM FACTORY DIMENSIONS OR INCORRECT MODEL NUMBERS.