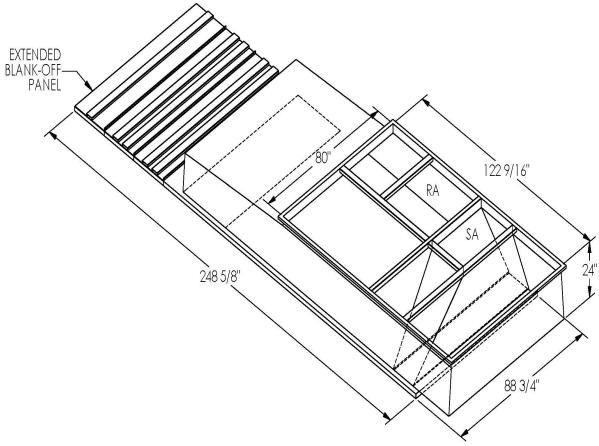

## Cambridgeport

| SUBMITTAL | Part Number |
|-----------|-------------|
|           | 2000965     |

SUBMITTED TO \_\_\_\_\_\_\_

COMPANY \_\_\_\_\_\_

JOB NAME \_\_\_\_\_\_

EQUIPMENT \_\_\_\_\_\_

SIGNATURE \_\_\_\_\_

DATE

**FEATURES** 

ONE PIECE WELDED CONSTRUCTION

FACTORY INSTALLED SUPPLY TRANSITIONS

FULLY INSULATED

DESIGNED FOR EVEN WEIGHT DISTRIBUTION

FABRICATED OF HEAVY GAUGE G90 GALVANIZED STEEL

ALL WELDS SPRAYED WITH GALVANIZING COMPOUND

GASKET PROVIDED FOR UNIT TO ADAPTER SEALING

## CAMBRIDGEPORT STRONGLY RECOMMENDS CONFIRMING THE DIMENSIONS ON THIS SUBMITTAL

CURB ADAPTERS ARE BASED ON UNIT MANUFACTURERS STANDARD CURB DIMENSIONS.
CAMBRIDGEPORT CANNOT BE RESPONSIBLE FOR ANY DEVIATIONS FROM FACTORY DIMENSIONS OR INCORRECT MODEL NUMBERS.