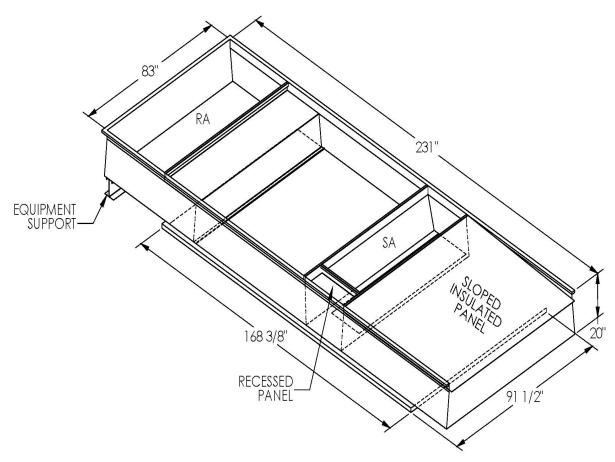

## Cambridgeport

| SUBMITTAL | Part Number |
|-----------|-------------|
|           | 2001101     |

DATE

ONE PIECE WELDED CONSTRUCTION

FACTORY INSTALLED SUPPLY TRANSITIONS

FULLY INSULATED

**FEATURES** 

DESIGNED FOR EVEN WEIGHT DISTRIBUTION

## CAMBRIDGEPORT STRONGLY RECOMMENDS CONFIRMING THE DIMENSIONS ON THIS SUBMITTAL

CURB ADAPTERS ARE BASED ON UNIT MANUFACTURERS STANDARD CURB DIMENSIONS.
CAMBRIDGEPORT CANNOT BE RESPONSIBLE FOR ANY DEVIATIONS FROM FACTORY DIMENSIONS OR INCORRECT MODEL NUMBERS.