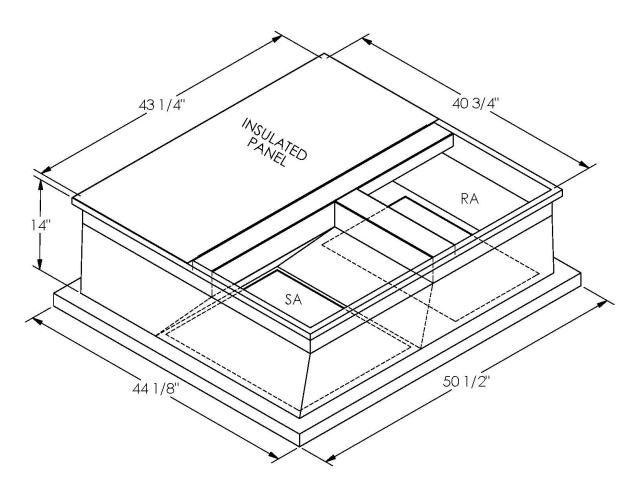

# Part Number 2001150

### FEATURES

ONE PIECE WELDED CONSTRUCTION

FACTORY INSTALLED SUPPLY TRANSITIONS

FULLY INSULATED

DESIGNED FOR EVEN WEIGHT DISTRIBUTION

FABRICATED OF HEAVY GAUGE G90 GALVANIZED STEEL

ALL WELDS SPRAYED WITH GALVANIZING COMPOUND

GASKET PROVIDED FOR UNIT TO ADAPTER SEALING

#### CAMBRIDGEPORT STRONGLY RECOMMENDS CONFIRMING THE DIMENSIONS ON THIS SUBMITTAL CURB ADAPTERS ARE BASED ON UNIT MANUFACTURERS STANDARD CURB DIMENSIONS. CAMBRIDGEPORT CANNOT BE RESPONSIBLE FOR ANY DEVIATIONS FROM FACTORY DIMENSIONS OR INCORRECT MODEL NUMBERS.