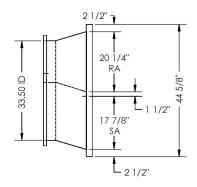

### CAMBRIDGEPORT STRONGLY RECOMMENDS CONFIRMING THE DIMENSIONS ON THIS SUBMITTAL

CURB ADAPTERS ARE BASED ON UNIT MANUFACTURERS STANDARD CURB DIMENSIONS.
CAMBRIDGEPORT CANNOT BE RESPONSIBLE FOR ANY DEVIATIONS FROM FACTORY DIMENSIONS OR INCORRECT MODEL NUMBERS.