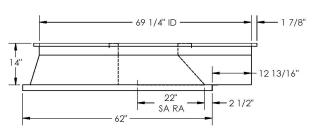

### CAMBRIDGEPORT STRONGLY RECOMMENDS CONFIRMING THE DIMENSIONS ON THIS SUBMITTAL

CURB ADAPTERS ARE BASED ON UNIT MANUFACTURERS STANDARD CURB DIMENSIONS.
CAMBRIDGEPORT CANNOT BE RESPONSIBLE FOR ANY DEVIATIONS FROM FACTORY DIMENSIONS OR INCORRECT MODEL NUMBERS.