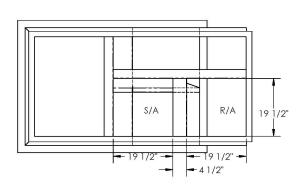

### CAMBRIDGEPORT STRONGLY RECOMMENDS CONFIRMING THE DIMENSIONS ON THIS SUBMITTAL

CURB ADAPTERS ARE BASED ON UNIT MANUFACTURERS STANDARD CURB DIMENSIONS.
CAMBRIDGEPORT CANNOT BE RESPONSIBLE FOR ANY DEVIATIONS FROM FACTORY DIMENSIONS OR INCORRECT MODEL NUMBERS.