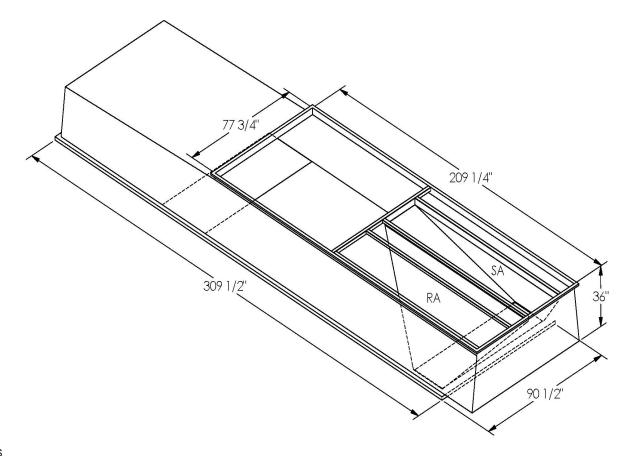

## CAMBRIDGEPORT STRONGLY RECOMMENDS CONFIRMING THE DIMENSIONS ON THIS SUBMITTAL

CURB ADAPTERS ARE BASED ON UNIT MANUFACTURERS STANDARD CURB DIMENSIONS.
CAMBRIDGEPORT CANNOT BE RESPONSIBLE FOR ANY DEVIATIONS FROM FACTORY DIMENSIONS OR INCORRECT MODEL NUMBERS.