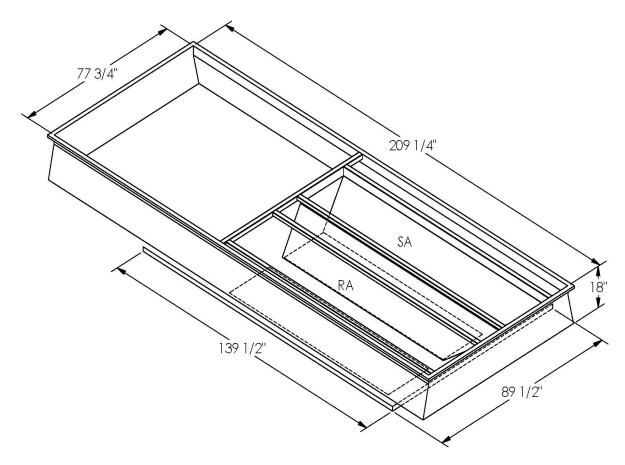

## CAMBRIDGEPORT STRONGLY RECOMMENDS CONFIRMING THE DIMENSIONS ON THIS SUBMITTAL

CURB ADAPTERS ARE BASED ON UNIT MANUFACTURERS STANDARD CURB DIMENSIONS.
CAMBRIDGEPORT CANNOT BE RESPONSIBLE FOR ANY DEVIATIONS FROM FACTORY DIMENSIONS OR INCORRECT MODEL NUMBERS.