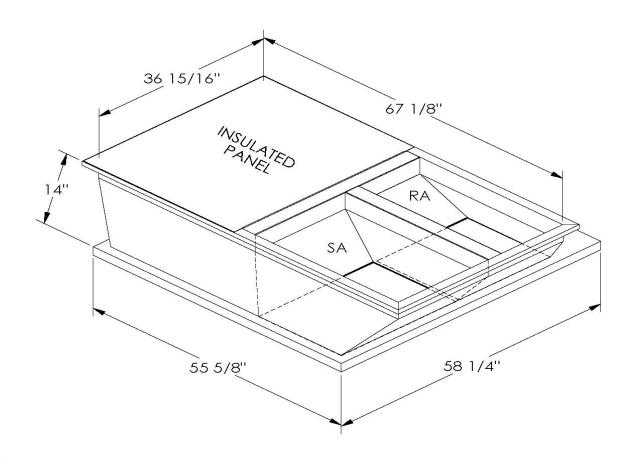

## CAMBRIDGEPORT STRONGLY RECOMMENDS CONFIRMING THE DIMENSIONS ON THIS SUBMITTAL

CURB ADAPTERS ARE BASED ON UNIT MANUFACTURERS STANDARD CURB DIMENSIONS.
CAMBRIDGEPORT CANNOT BE RESPONSIBLE FOR ANY DEVIATIONS FROM FACTORY DIMENSIONS OR INCORRECT MODEL NUMBERS.