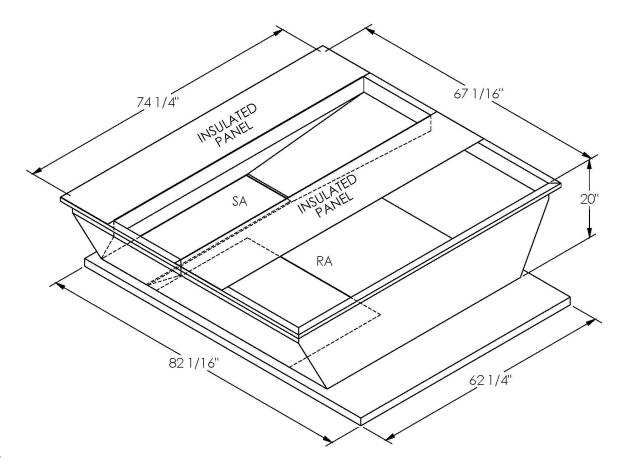

## CAMBRIDGEPORT STRONGLY RECOMMENDS CONFIRMING THE DIMENSIONS ON THIS SUBMITTAL

CURB ADAPTERS ARE BASED ON UNIT MANUFACTURERS STANDARD CURB DIMENSIONS.
CAMBRIDGEPORT CANNOT BE RESPONSIBLE FOR ANY DEVIATIONS FROM FACTORY DIMENSIONS OR INCORRECT MODEL NUMBERS.