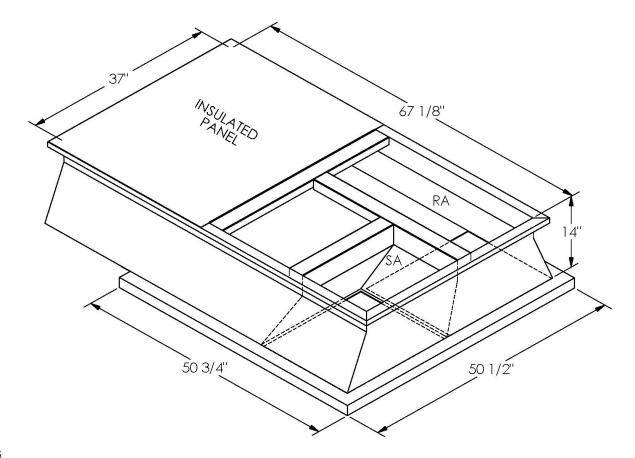

## **FEATURES**

ONE PIECE WELDED CONSTRUCTION

FACTORY INSTALLED SUPPLY TRANSITIONS

FULLY INSULATED

DESIGNED FOR EVEN WEIGHT DISTRIBUTION

FABRICATED OF HEAVY GAUGE G90 GALVANIZED STEEL

ALL WELDS SPRAYED WITH GALVANIZING COMPOUND

GASKET PROVIDED FOR UNIT TO ADAPTER SEALING

## CAMBRIDGEPORT STRONGLY RECOMMENDS CONFIRMING THE DIMENSIONS ON THIS SUBMITTAL

CURB ADAPTERS ARE BASED ON UNIT MANUFACTURERS STANDARD CURB DIMENSIONS.
CAMBRIDGEPORT CANNOT BE RESPONSIBLE FOR ANY DEVIATIONS FROM FACTORY DIMENSIONS OR INCORRECT MODEL NUMBERS.