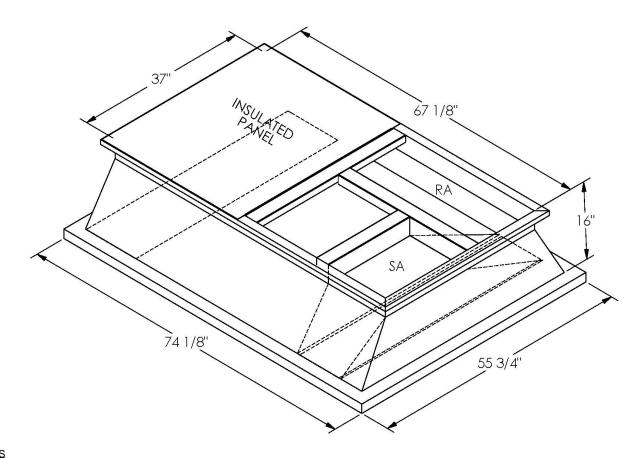

## Cambridgeport

| SUBMITTAL | Part Number |
|-----------|-------------|
|           | 2001565     |

## **FEATURES**

DATE

ONE PIECE WELDED CONSTRUCTION

FACTORY INSTALLED SUPPLY TRANSITIONS

FULLY INSULATED

DESIGNED FOR EVEN WEIGHT DISTRIBUTION

FABRICATED OF HEAVY GAUGE G90 GALVANIZED STEEL

ALL WELDS SPRAYED WITH GALVANIZING COMPOUND

GASKET PROVIDED FOR UNIT TO ADAPTER SEALING

## CAMBRIDGEPORT STRONGLY RECOMMENDS CONFIRMING THE DIMENSIONS ON THIS SUBMITTAL

CURB ADAPTERS ARE BASED ON UNIT MANUFACTURERS STANDARD CURB DIMENSIONS.
CAMBRIDGEPORT CANNOT BE RESPONSIBLE FOR ANY DEVIATIONS FROM FACTORY DIMENSIONS OR INCORRECT MODEL NUMBERS.