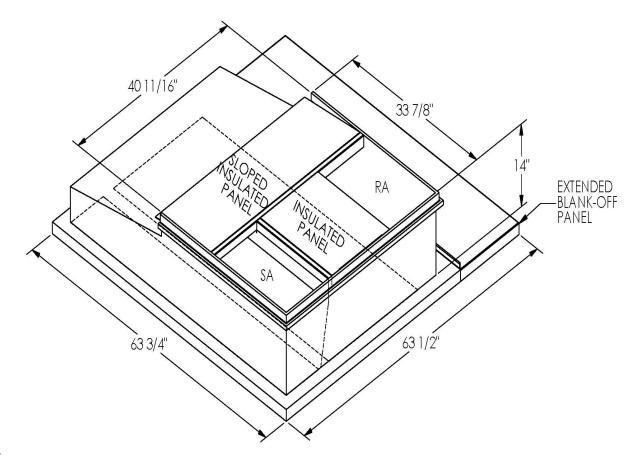

## Cambridgeport

| SUBMITTAL | Part Number |
|-----------|-------------|
|           | 2001507     |

## **FEATURES**

ONE PIECE WELDED CONSTRUCTION

FACTORY INSTALLED SUPPLY TRANSITIONS

FULLY INSULATED

DESIGNED FOR EVEN WEIGHT DISTRIBUTION

FABRICATED OF HEAVY GAUGE G90 GALVANIZED STEEL

ALL WELDS SPRAYED WITH GALVANIZING COMPOUND

GASKET PROVIDED FOR UNIT TO ADAPTER SEALING

## CAMBRIDGEPORT STRONGLY RECOMMENDS CONFIRMING THE DIMENSIONS ON THIS SUBMITTAL

CURB ADAPTERS ARE BASED ON UNIT MANUFACTURERS STANDARD CURB DIMENSIONS.
CAMBRIDGEPORT CANNOT BE RESPONSIBLE FOR ANY DEVIATIONS FROM FACTORY DIMENSIONS OR INCORRECT MODEL NUMBERS.