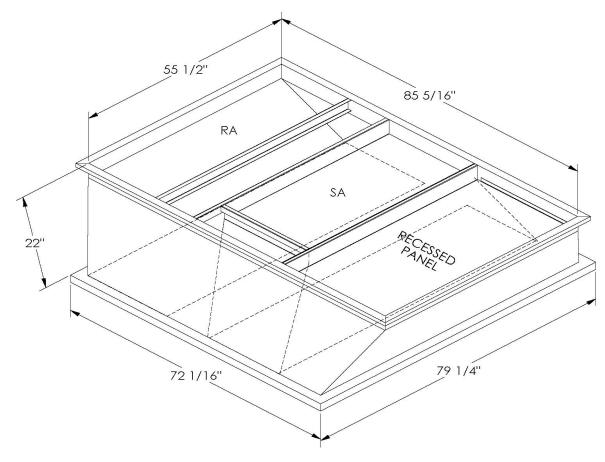

## CAMBRIDGEPORT STRONGLY RECOMMENDS CONFIRMING THE DIMENSIONS ON THIS SUBMITTAL

CURB ADAPTERS ARE BASED ON UNIT MANUFACTURERS STANDARD CURB DIMENSIONS.
CAMBRIDGEPORT CANNOT BE RESPONSIBLE FOR ANY DEVIATIONS FROM FACTORY DIMENSIONS OR INCORRECT MODEL NUMBERS.