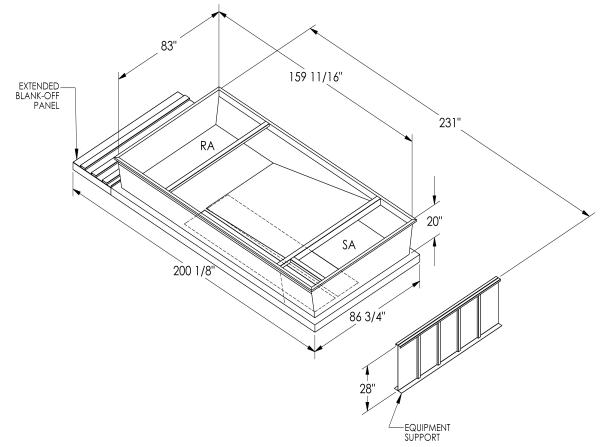

# Part Number 2001760

#### CAMBRIDGEPORT STRONGLY RECOMMENDS CONFIRMING THE DIMENSIONS ON THIS SUBMITTAL CURB ADAPTERS ARE BASED ON UNIT MANUFACTURERS STANDARD CURB DIMENSIONS. CAMBRIDGEPORT CANNOT BE RESPONSIBLE FOR ANY DEVIATIONS FROM FACTORY DIMENSIONS OR INCORRECT MODEL NUMBERS.