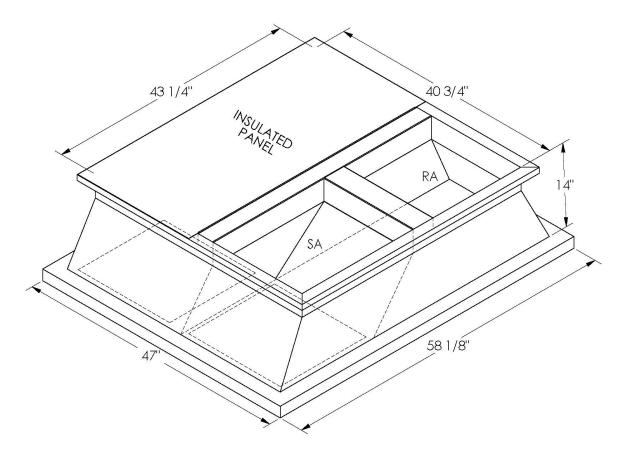

## Cambridgeport

| SUBMITTAL | Part Number |
|-----------|-------------|
|           | 2001765     |

## CAMBRIDGEPORT STRONGLY RECOMMENDS CONFIRMING THE DIMENSIONS ON THIS SUBMITTAL

CURB ADAPTERS ARE BASED ON UNIT MANUFACTURERS STANDARD CURB DIMENSIONS.
CAMBRIDGEPORT CANNOT BE RESPONSIBLE FOR ANY DEVIATIONS FROM FACTORY DIMENSIONS OR INCORRECT MODEL NUMBERS.