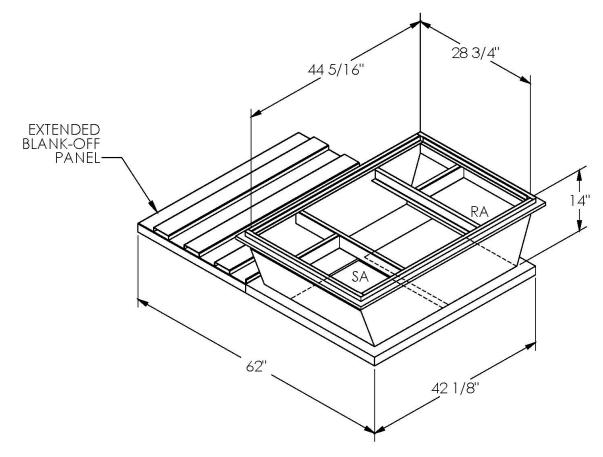

GASKET PROVIDED FOR UNIT TO ADAPTER SEALING

## CAMBRIDGEPORT STRONGLY RECOMMENDS CONFIRMING THE DIMENSIONS ON THIS SUBMITTAL

CURB ADAPTERS ARE BASED ON UNIT MANUFACTURERS STANDARD CURB DIMENSIONS.
CAMBRIDGEPORT CANNOT BE RESPONSIBLE FOR ANY DEVIATIONS FROM FACTORY DIMENSIONS OR INCORRECT MODEL NUMBERS.