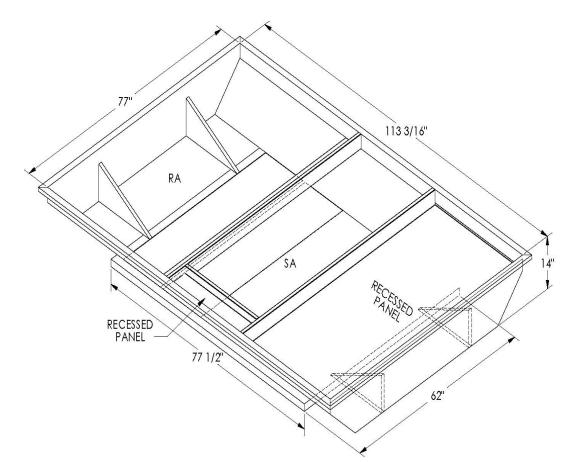

## FEATURES

ONE PIECE WELDED CONSTRUCTION FACTORY INSTALLED SUPPLY TRANSITIONS

FULLY INSULATED

DESIGNED FOR EVEN WEIGHT DISTRIBUTION

FABRICATED OF HEAVY GAUGE G90 GALVANIZED STEEL

ALL WELDS SPRAYED WITH GALVANIZING COMPOUND

GASKET PROVIDED FOR UNIT TO ADAPTER SEALING

## CAMBRIDGEPORT STRONGLY RECOMMENDS CONFIRMING THE DIMENSIONS ON THIS SUBMITTAL CURB ADAPTERS ARE BASED ON UNIT MANUFACTURERS STANDARD CURB DIMENSIONS. CAMBRIDGEPORT CANNOT BE RESPONSIBLE FOR ANY DEVIATIONS FROM FACTORY DIMENSIONS OR INCORRECT MODEL NUMBERS.