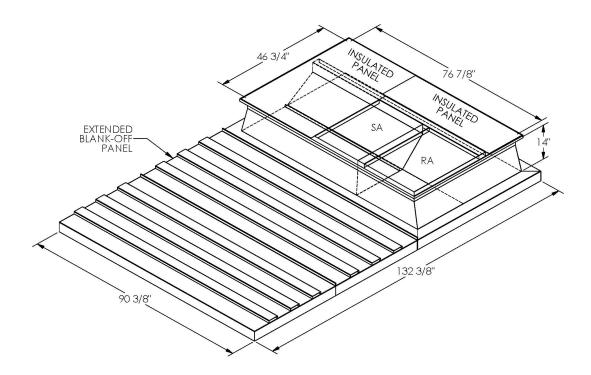

## FEATURES

ONE PIECE WELDED CONSTRUCTION FACTORY INSTALLED SUPPLY TRANSITIONS FULLY INSULATED DESIGNED FOR EVEN WEIGHT DISTRIBUTION FABRICATED OF HEAVY GAUGE G90 GALVANIZED STEEL ALL WELDS SPRAYED WITH GALVANIZING COMPOUND GASKET PROVIDED FOR UNIT TO ADAPTER SEALING

## CAMBRIDGEPORT STRONGLY RECOMMENDS CONFIRMING THE DIMENSIONS ON THIS SUBMITTAL CURB ADAPTERS ARE BASED ON UNIT MANUFACTURERS STANDARD CURB DIMENSIONS. CAMBRIDGEPORT CANNOT BE RESPONSIBLE FOR ANY DEVIATIONS FROM FACTORY DIMENSIONS OR INCORRECT MODEL NUMBERS.