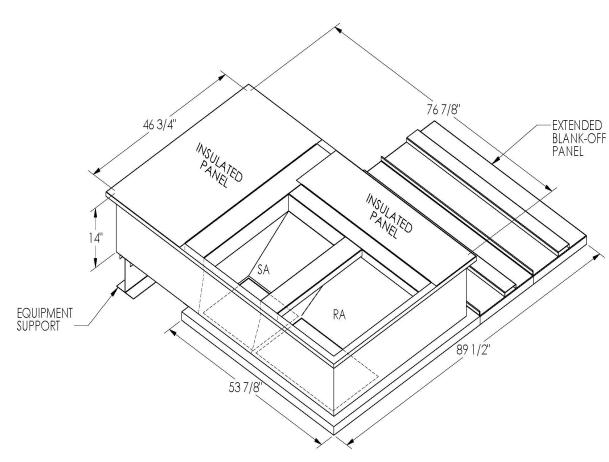

ONE PIECE WELDED CONSTRUCTION

FACTORY INSTALLED SUPPLY TRANSITIONS

FULLY INSULATED

**FEATURES** 

DESIGNED FOR EVEN WEIGHT DISTRIBUTION

FABRICATED OF HEAVY GAUGE G90 GALVANIZED STEEL

ALL WELDS SPRAYED WITH GALVANIZING COMPOUND

GASKET PROVIDED FOR UNIT TO ADAPTER SEALING