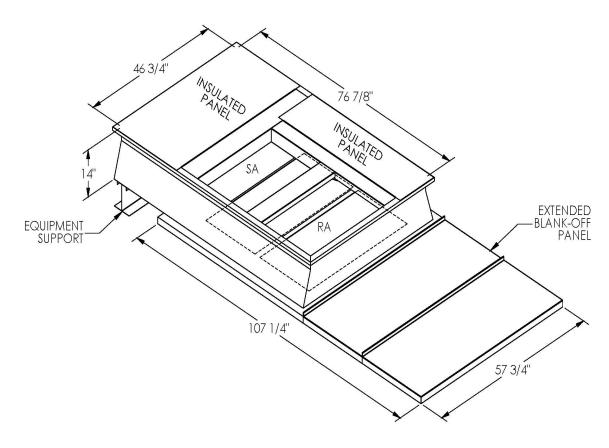

## **FEATURES**

ONE PIECE WELDED CONSTRUCTION

FACTORY INSTALLED SUPPLY TRANSITIONS

FULLY INSULATED

DESIGNED FOR EVEN WEIGHT DISTRIBUTION

FABRICATED OF HEAVY GAUGE G90 GALVANIZED STEEL

ALL WELDS SPRAYED WITH GALVANIZING COMPOUND

GASKET PROVIDED FOR UNIT TO ADAPTER SEALING