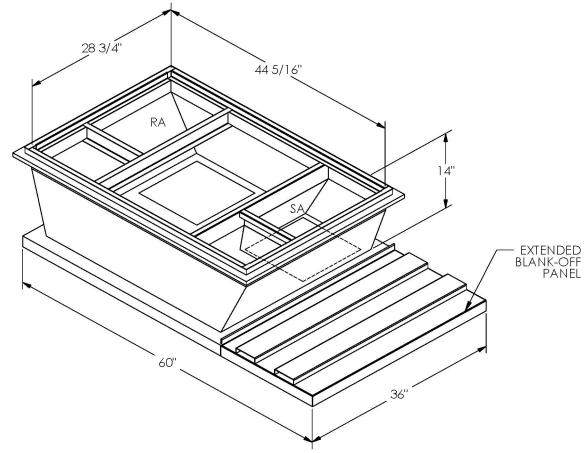

## CAMBRIDGEPORT STRONGLY RECOMMENDS CONFIRMING THE DIMENSIONS ON THIS SUBMITTAL

CURB ADAPTERS ARE BASED ON UNIT MANUFACTURERS STANDARD CURB DIMENSIONS.
CAMBRIDGEPORT CANNOT BE RESPONSIBLE FOR ANY DEVIATIONS FROM FACTORY DIMENSIONS OR INCORRECT MODEL NUMBERS.