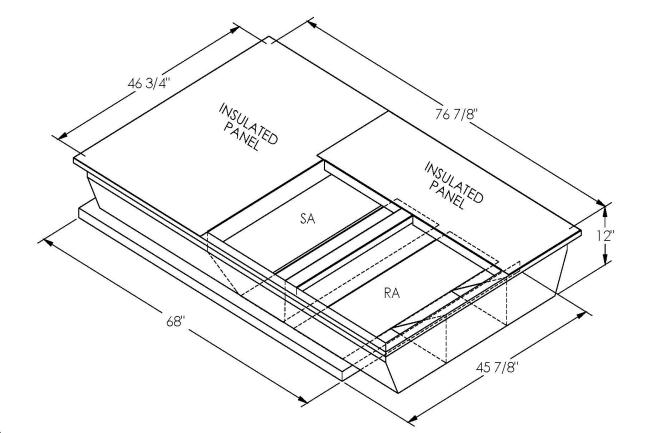

## FEATURES

ONE PIECE WELDED CONSTRUCTION

FACTORY INSTALLED SUPPLY TRANSITIONS

FULLY INSULATED

DESIGNED FOR EVEN WEIGHT DISTRIBUTION

FABRICATED OF HEAVY GAUGE G90 GALVANIZED STEEL

ALL WELDS SPRAYED WITH GALVANIZING COMPOUND

GASKET PROVIDED FOR UNIT TO ADAPTER SEALING

## CAMBRIDGEPORT STRONGLY RECOMMENDS CONFIRMING THE DIMENSIONS ON THIS SUBMITTAL CURB ADAPTERS ARE BASED ON UNIT MANUFACTURERS STANDARD CURB DIMENSIONS. CAMBRIDGEPORT CANNOT BE RESPONSIBLE FOR ANY DEVIATIONS FROM FACTORY DIMENSIONS OR INCORRECT MODEL NUMBERS.