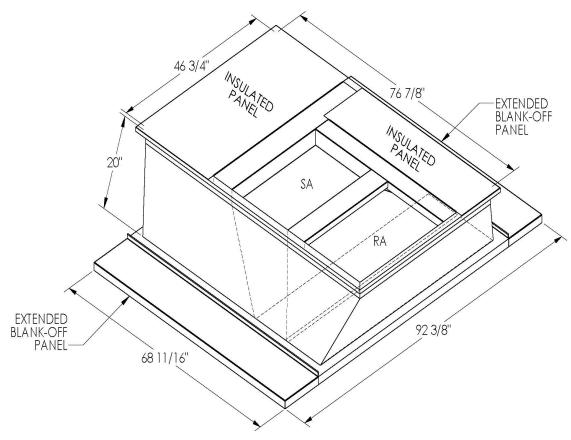

## Cambridgeport

| SUBMITTAL | Part Number |
|-----------|-------------|
|           | 2001998     |

ONE PIECE WELDED CONSTRUCTION

FACTORY INSTALLED SUPPLY TRANSITIONS

FULLY INSULATED

**FEATURES** 

DESIGNED FOR EVEN WEIGHT DISTRIBUTION

FABRICATED OF HEAVY GAUGE G90 GALVANIZED STEEL

ALL WELDS SPRAYED WITH GALVANIZING COMPOUND

GASKET PROVIDED FOR UNIT TO ADAPTER SEALING

## CAMBRIDGEPORT STRONGLY RECOMMENDS CONFIRMING THE DIMENSIONS ON THIS SUBMITTAL

CURB ADAPTERS ARE BASED ON UNIT MANUFACTURERS STANDARD CURB DIMENSIONS.
CAMBRIDGEPORT CANNOT BE RESPONSIBLE FOR ANY DEVIATIONS FROM FACTORY DIMENSIONS OR INCORRECT MODEL NUMBERS.