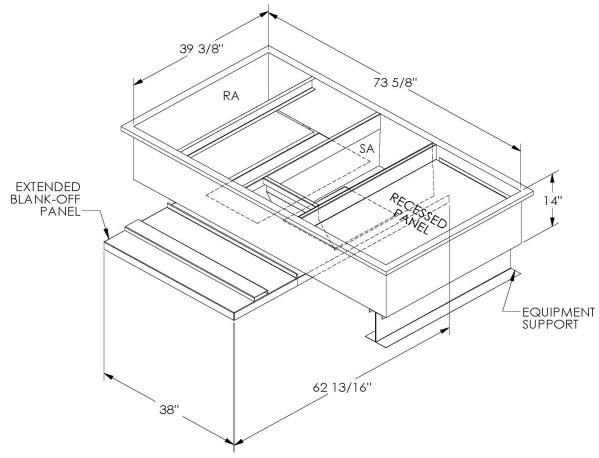

## Cambridgeport

| SUBMITTAL | Part Number |
|-----------|-------------|
|           | 2002038     |

SUBMITTED TO \_\_\_\_\_\_

COMPANY \_\_\_\_\_

JOB NAME \_\_\_\_\_

EQUIPMENT \_\_\_\_\_

SIGNATURE \_\_\_\_\_

DATE \_\_\_\_\_

ONE PIECE WELDED CONSTRUCTION

FACTORY INSTALLED SUPPLY TRANSITIONS

FULLY INSULATED

**FEATURES** 

DESIGNED FOR EVEN WEIGHT DISTRIBUTION

FABRICATED OF HEAVY GAUGE G90 GALVANIZED STEEL

ALL WELDS SPRAYED WITH GALVANIZING COMPOUND

GASKET PROVIDED FOR UNIT TO ADAPTER SEALING

## CAMBRIDGEPORT STRONGLY RECOMMENDS CONFIRMING THE DIMENSIONS ON THIS SUBMITTAL

CURB ADAPTERS ARE BASED ON UNIT MANUFACTURERS STANDARD CURB DIMENSIONS.
CAMBRIDGEPORT CANNOT BE RESPONSIBLE FOR ANY DEVIATIONS FROM FACTORY DIMENSIONS OR INCORRECT MODEL NUMBERS.