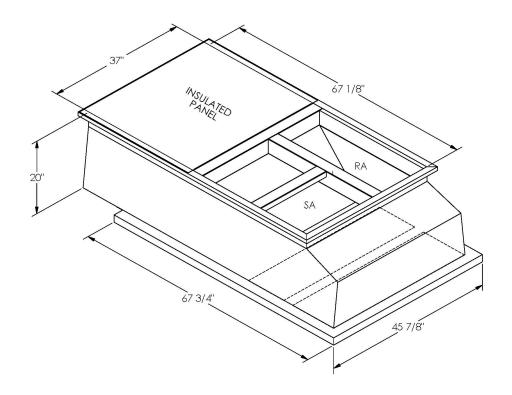

## Cambridgeport

SUBMITTAL

Part Number 2002064

| SUBMITTED TO |  |
|--------------|--|
| COMPANY      |  |
| JOB NAME     |  |
| EQUIPMENT    |  |
| SIGNATURE    |  |
| DATE         |  |

## **FEATURES**

ONE PIECE WELDED CONSTRUCTION

FACTORY INSTALLED SUPPLY TRANSITIONS

FULLY INSULATED

DESIGNED FOR EVEN WEIGHT DISTRIBUTION

FABRICATED OF HEAVY GAUGE G90 GALVANIZED STEEL

ALL WELDS SPRAYED WITH GALVANIZING COMPOUND

GASKET PROVIDED FOR UNIT TO ADAPTER SEALING

## CAMBRIDGEPORT STRONGLY RECOMMENDS CONFIRMING THE DIMENSIONS ON THIS SUBMITTAL

CURB ADAPTERS ARE BASED ON UNIT MANUFACTURERS STANDARD CURB DIMENSIONS.
CAMBRIDGEPORT CANNOT BE RESPONSIBLE FOR ANY DEVIATIONS FROM FACTORY DIMENSIONS OR INCORRECT MODEL NUMBERS.