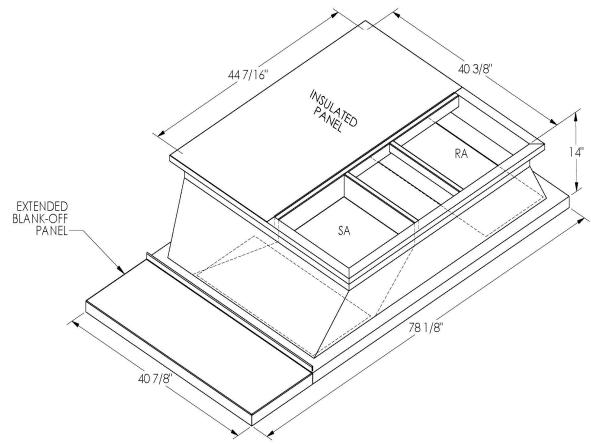

## Cambridgeport

| SUBMITTAL | Part Number |
|-----------|-------------|
|           | 2002074     |

COMPANY

JOB NAME

EQUIPMENT

SUBMITTED TO

SIGNATURE \_\_\_\_\_\_DATE

## ONE DIEGE WEI DED CONOT

ONE PIECE WELDED CONSTRUCTION

FACTORY INSTALLED SUPPLY TRANSITIONS

FULLY INSULATED

**FEATURES** 

DESIGNED FOR EVEN WEIGHT DISTRIBUTION

FABRICATED OF HEAVY GAUGE G90 GALVANIZED STEEL

ALL WELDS SPRAYED WITH GALVANIZING COMPOUND

GASKET PROVIDED FOR UNIT TO ADAPTER SEALING

## CAMBRIDGEPORT STRONGLY RECOMMENDS CONFIRMING THE DIMENSIONS ON THIS SUBMITTAL

CURB ADAPTERS ARE BASED ON UNIT MANUFACTURERS STANDARD CURB DIMENSIONS.
CAMBRIDGEPORT CANNOT BE RESPONSIBLE FOR ANY DEVIATIONS FROM FACTORY DIMENSIONS OR INCORRECT MODEL NUMBERS.