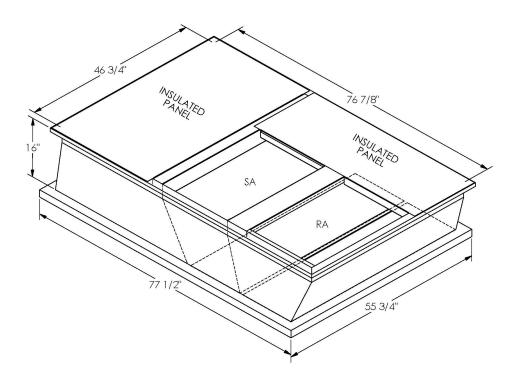

# Part Number 2002085

### FEATURES

ONE PIECE WELDED CONSTRUCTION FACTORY INSTALLED SUPPLY TRANSITIONS FULLY INSULATED DESIGNED FOR EVEN WEIGHT DISTRIBUTION FABRICATED OF HEAVY GAUGE G90 GALVANIZED STEEL ALL WELDS SPRAYED WITH GALVANIZING COMPOUND GASKET PROVIDED FOR UNIT TO ADAPTER SEALING

#### CAMBRIDGEPORT STRONGLY RECOMMENDS CONFIRMING THE DIMENSIONS ON THIS SUBMITTAL CURB ADAPTERS ARE BASED ON UNIT MANUFACTURERS STANDARD CURB DIMENSIONS. CAMBRIDGEPORT CANNOT BE RESPONSIBLE FOR ANY DEVIATIONS FROM FACTORY DIMENSIONS OR INCORRECT MODEL NUMBERS.