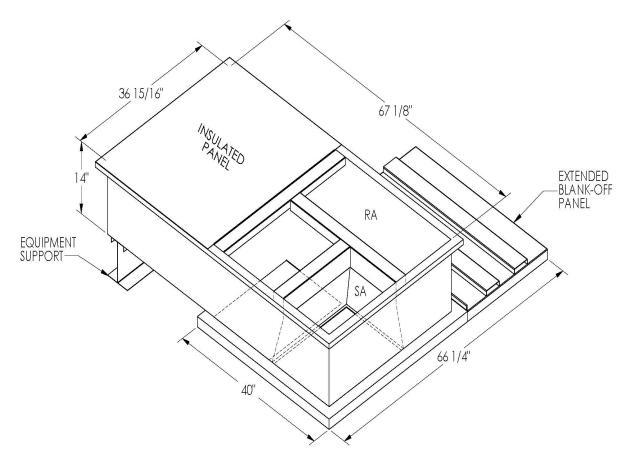

## **FEATURES**

ONE PIECE WELDED CONSTRUCTION

FACTORY INSTALLED SUPPLY TRANSITIONS

FULLY INSULATED

DESIGNED FOR EVEN WEIGHT DISTRIBUTION

FABRICATED OF HEAVY GAUGE G90 GALVANIZED STEEL

ALL WELDS SPRAYED WITH GALVANIZING COMPOUND

GASKET PROVIDED FOR UNIT TO ADAPTER SEALING

## CAMBRIDGEPORT STRONGLY RECOMMENDS CONFIRMING THE DIMENSIONS ON THIS SUBMITTAL

CURB ADAPTERS ARE BASED ON UNIT MANUFACTURERS STANDARD CURB DIMENSIONS.
CAMBRIDGEPORT CANNOT BE RESPONSIBLE FOR ANY DEVIATIONS FROM FACTORY DIMENSIONS OR INCORRECT MODEL NUMBERS.