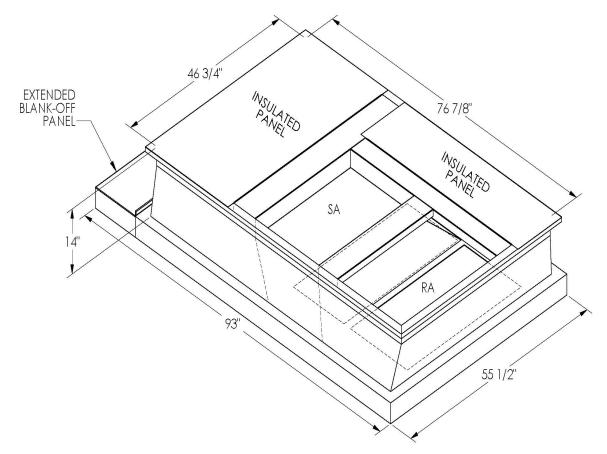

## Cambridgeport

| SUBMITTAL | Part Number |
|-----------|-------------|
|           | 2002102     |

## <u>FEATURES</u>

ONE PIECE WELDED CONSTRUCTION

FACTORY INSTALLED SUPPLY TRANSITIONS

FULLY INSULATED

DESIGNED FOR EVEN WEIGHT DISTRIBUTION

FABRICATED OF HEAVY GAUGE G90 GALVANIZED STEEL

ALL WELDS SPRAYED WITH GALVANIZING COMPOUND

GASKET PROVIDED FOR UNIT TO ADAPTER SEALING

## CAMBRIDGEPORT STRONGLY RECOMMENDS CONFIRMING THE DIMENSIONS ON THIS SUBMITTAL

CURB ADAPTERS ARE BASED ON UNIT MANUFACTURERS STANDARD CURB DIMENSIONS.
CAMBRIDGEPORT CANNOT BE RESPONSIBLE FOR ANY DEVIATIONS FROM FACTORY DIMENSIONS OR INCORRECT MODEL NUMBERS.