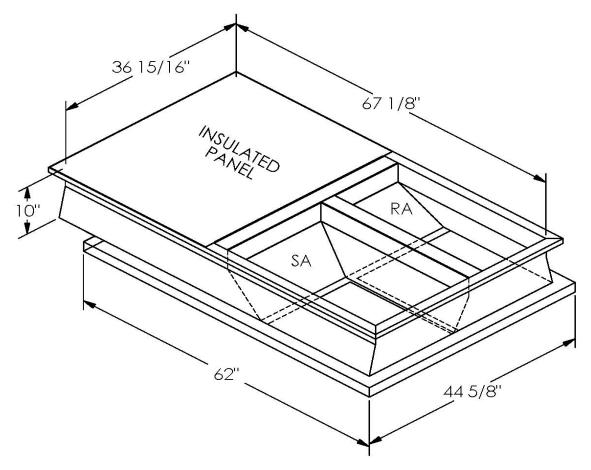

## Cambridgeport

| SUBMITTAL | Part Number |
|-----------|-------------|
|           | 2002110     |

SUBMITTED TO \_\_\_\_\_\_

JOB NAME

EQUIPMENT \_\_\_\_\_

SIGNATURE \_\_\_\_\_

DATE \_\_\_\_\_

ONE PIECE WELDED CONSTRUCTION

FACTORY INSTALLED SUPPLY TRANSITIONS

FULLY INSULATED

**FEATURES** 

DESIGNED FOR EVEN WEIGHT DISTRIBUTION

FABRICATED OF HEAVY GAUGE G90 GALVANIZED STEEL

ALL WELDS SPRAYED WITH GALVANIZING COMPOUND

GASKET PROVIDED FOR UNIT TO ADAPTER SEALING

## CAMBRIDGEPORT STRONGLY RECOMMENDS CONFIRMING THE DIMENSIONS ON THIS SUBMITTAL

CURB ADAPTERS ARE BASED ON UNIT MANUFACTURERS STANDARD CURB DIMENSIONS.
CAMBRIDGEPORT CANNOT BE RESPONSIBLE FOR ANY DEVIATIONS FROM FACTORY DIMENSIONS OR INCORRECT MODEL NUMBERS.