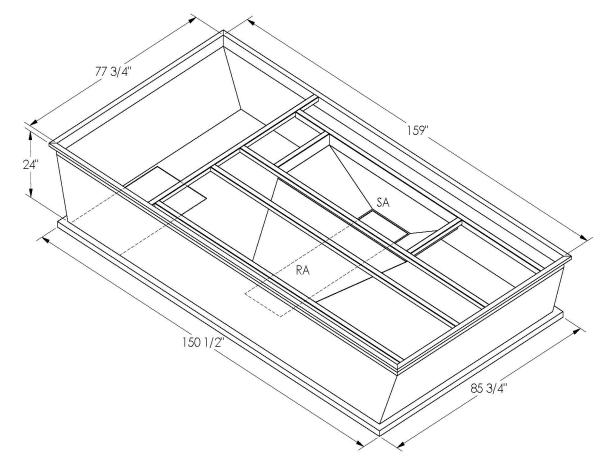

## CAMBRIDGEPORT STRONGLY RECOMMENDS CONFIRMING THE DIMENSIONS ON THIS SUBMITTAL

CURB ADAPTERS ARE BASED ON UNIT MANUFACTURERS STANDARD CURB DIMENSIONS.
CAMBRIDGEPORT CANNOT BE RESPONSIBLE FOR ANY DEVIATIONS FROM FACTORY DIMENSIONS OR INCORRECT MODEL NUMBERS.