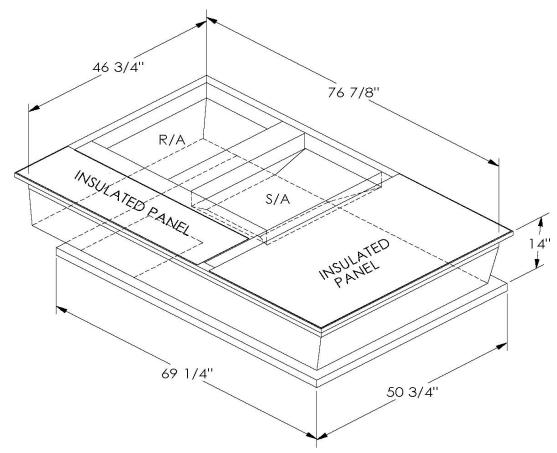

## CAMBRIDGEPORT STRONGLY RECOMMENDS CONFIRMING THE DIMENSIONS ON THIS SUBMITTAL

CURB ADAPTERS ARE BASED ON UNIT MANUFACTURERS STANDARD CURB DIMENSIONS.
CAMBRIDGEPORT CANNOT BE RESPONSIBLE FOR ANY DEVIATIONS FROM FACTORY DIMENSIONS OR INCORRECT MODEL NUMBERS.