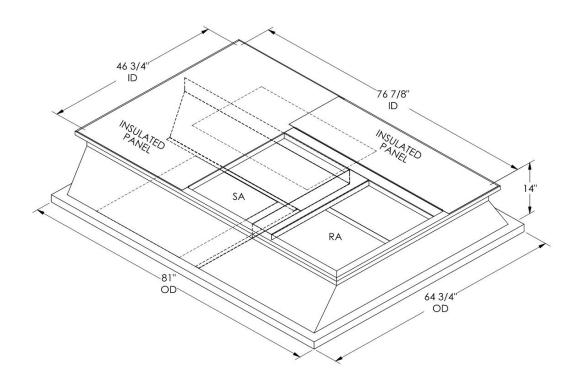

## Cambridgeport

SUBMITTAL

Part Number 2002162

| SUBMITTED TO |  |
|--------------|--|
| COMPANY      |  |
| JOB NAME     |  |
| EQUIPMENT    |  |
| SIGNATURE    |  |
| DATE         |  |
| · · · -      |  |

## **FEATURES**

ONE PIECE WELDED CONSTRUCTION

FACTORY INSTALLED SUPPLY TRANSITIONS

FULLY INSULATED

DESIGNED FOR EVEN WEIGHT DISTRIBUTION

FABRICATED OF HEAVY GAUGE G90 GALVANIZED STEEL

ALL WELDS SPRAYED WITH GALVANIZING COMPOUND

GASKET PROVIDED FOR UNIT TO ADAPTER SEALING

## CAMBRIDGEPORT STRONGLY RECOMMENDS CONFIRMING THE DIMENSIONS ON THIS SUBMITTAL

CURB ADAPTERS ARE BASED ON UNIT MANUFACTURERS STANDARD CURB DIMENSIONS.
CAMBRIDGEPORT CANNOT BE RESPONSIBLE FOR ANY DEVIATIONS FROM FACTORY DIMENSIONS OR INCORRECT MODEL NUMBERS.